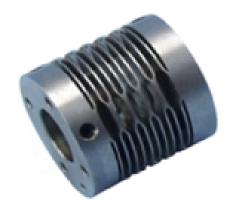

## Standards • Modified Standards • Customs

Torsional Stiffness and Strength of Disc Couplings The Superior coupling for Servo applications

- Save 50% when replacing bellows coupling
- Rugged 420 stainless steel Flex Beams or Electrically isolating polymer beams
- Bore sizes from 1/8" to 32mm
- Radial compensation up to 0.025 inch
- Angular compensation up to 7 degrees
- Axial compensation up to 0.050 inch
- Torque to 300 in-lbs.
- **RPM up to 10,000**
- Zero Backlash
- Made in the USA

## COUPLINGS

Servo-Beam ™

LGC/LCGP LCS/LCSP

Flexibility of a bellows coupling with torsional stiffness and strength of a disc coupling

## LCG Long Version 420 Stainless flex beams 6061 Aluminum hubs

LCGP Long Version
Engineered Polymer flex beams
6061 Aluminum hubs

LCS Short Version
420 Stainless flex beams
416 Stainless hubs

LCSP Short Version
Engineered Polymer flex beams
6061 Aluminum hubs