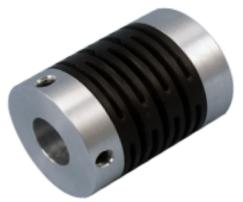

## COUPLINGS

Servo-Beam ™

LGC/LCGP LCS/LCSP

Flexibility of a bellows coupling with torsional stiffness and strength of a disc coupling

## LCG Long Version 420 Stainless flex beams 6061 Aluminum hubs

LCGP Long Version
Engineered Polymer flex beams
6061 Aluminum hubs

LCS Short Version
420 Stainless flex beams
416 Stainless hubs

LCSP Short Version
Engineered Polymer flex beams
6061 Aluminum hubs