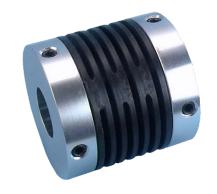

## COUPLINGS

Servo-Beam ™

LGC/LCGP LCS/LCSP

Flexibility of a bellows coupling with torsional stiffness and strength of a disc coupling

## LCG Long Version 420 Stainless flex beams 6061 Aluminum hubs

LCGP Long Version
Engineered Polymer flex beams
6061 Aluminum hubs

LCS Short Version
420 Stainless flex beams
416 Stainless hubs

LCSP Short Version
Engineered Polymer flex beams
6061 Aluminum hubs