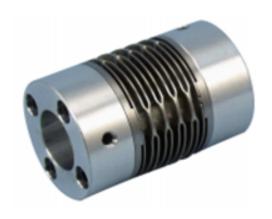

## COUPLINGS

Servo-Beam ™

LGC/LCGP LCS/LCSP

Flexibility of a bellows coupling with torsional stiffness and strength of a disc coupling

## LCG Long Version 420 Stainless flex beams 6061 Aluminum hubs

LCGP Long Version
Engineered Polymer flex beams
6061 Aluminum hubs

LCS Short Version
420 Stainless flex beams
416 Stainless hubs

LCSP Short Version
Engineered Polymer flex beams
6061 Aluminum hubs