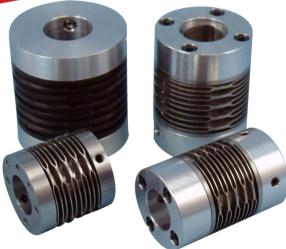

## COUPLINGS

Servo-Beam ™

LGC/LCGP LCS/LCSP

Flexibility of a bellows coupling with torsional stiffness and strength of a disc coupling

## LCG Long Version 420 Stainless flex beams 6061 Aluminum hubs

LCGP Long Version
Engineered Polymer flex beams
6061 Aluminum hubs

LCS Short Version
420 Stainless flex beams
416 Stainless hubs

LCSP Short Version
Engineered Polymer flex beams
6061 Aluminum hubs