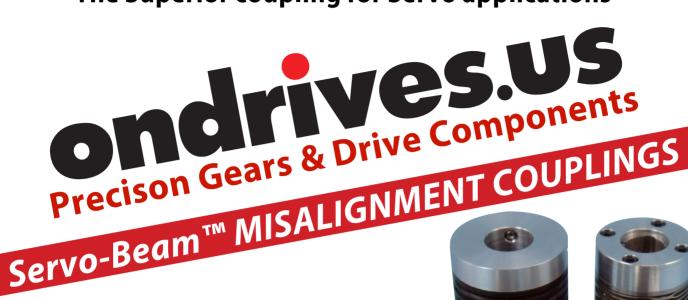

## COUPLINGS

Servo-Beam ™

LGC/LCGP LCS/LCSP

Flexibility of a bellows coupling with torsional stiffness and strength of a disc coupling

## LCG Long Version 420 Stainless flex beams 6061 Aluminum hubs

LCGP Long Version
Engineered Polymer flex beams
6061 Aluminum hubs

LCS Short Version
420 Stainless flex beams
416 Stainless hubs

LCSP Short Version
Engineered Polymer flex beams
6061 Aluminum hubs