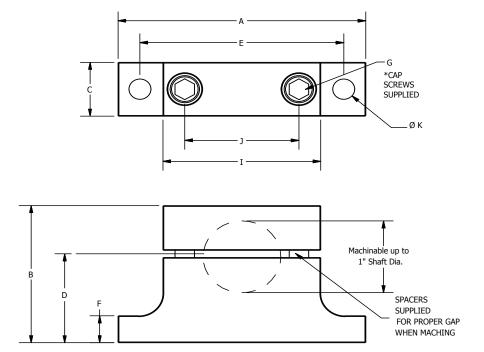

- Easily customizable
- Significant weight saving
- **ROHS** compliant

| Part Number | Α    | В    | C    | D     | E     | F    | G        | 1    | J    | K    | Weight (lb) |
|-------------|------|------|------|-------|-------|------|----------|------|------|------|-------------|
| LPBB-1.25CD | 3.19 | 1.94 | 0.75 | 1.250 | 2.62  | 0.38 | #1/4"-20 | 2.03 | 1.47 | 0.28 | 0.28        |
| SBLB-1.50CD | 3.25 | 2.19 | 1.00 | 1.500 | 2.500 | 0.38 | #1/4"-20 | 1.94 | 1.34 | 0.28 | 0.42        |

Materials For LPBB: Aluminum, Clear Anodized Fasteners: Alloy Steel, Black Oxide

**Materials for SBLB:** Aluminum, Black Anodized Fasteners: Alloy Steel, Black Oxide

All dimensions are are in inches. Supports are supplied assembled as shown. Smaller and larger sizes can be made upon special request.

## Create a support that fits the exact dimensions of your shaft.

Good for use with square and hex profile shafts, these aluminum supports also work with round shafts of any diameter up to 1". Supports come with spacers between the two halves. For a snug fit, leave the spacers in place when machining, then remove before installing the shaft.