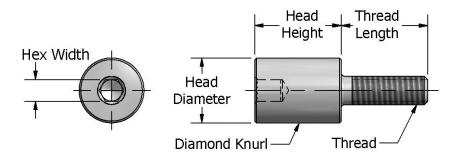

## **Hex Socket Head Thumb Screws**

303 Stainless Steel

**GPQH** 

|             |        | Thread | Head     | Head   | Hex   |
|-------------|--------|--------|----------|--------|-------|
| Part Number | Thread | Length | Diameter | Height | Width |
| GPQH-1      | #4-40  | 1/2"   | 1/4"     | 1/2"   | 5/64" |
| GPQH-2      | #4-40  | 3/4"   | 1/4"     | 1/2"   | 5/64" |
| GPQH-3      | #4-40  | 1/2"   | 5/16"    | 1/2"   | 3/32" |
| GPQH-4      | #4-40  | 3/4"   | 5/16"    | 1/2"   | 3/32" |
| GPQH-5      | #4-40  | 3/8"   | 3/8"     | 1/2"   | 1/8"  |
| GPQH-6      | #4-40  | 1/2"   | 3/8"     | 1/2"   | 1/8"  |
| GPQH-7      | #6-32  | 1/2"   | 1/4"     | 1/2"   | 5/64" |
| GPQH-8      | #6-32  | 3/4"   | 1/4"     | 1/2"   | 5/64" |
| GPQH-9      | #6-32  | 1"     | 1/4"     | 1/2"   | 5/64" |
| GPQH-10     | #6-32  | 1/2"   | 5/16"    | 1/2"   | 3/32" |
| GPQH-11     | #6-32  | 3/4"   | 5/16"    | 1/2"   | 3/32" |
| GPQH-12     | #6-32  | 1"     | 5/16"    | 1/2"   | 3/32" |
| GPQH-13     | #6-32  | 3/8"   | 3/8"     | 1/2"   | 1/8"  |
| GPQH-14     | #6-32  | 1/2"   | 3/8"     | 1/2"   | 1/8"  |
| GPQH-15     | #8-32  | 1/2"   | 1/4"     | 1/2"   | 5/64" |
| GPQH-16     | #8-32  | 3/4"   | 1/4"     | 1/2"   | 5/64" |
| GPQH-17     | #8-32  | 1"     | 1/4"     | 1/2"   | 5/64" |
| GPQH-18     | #8-32  | 1/2"   | 5/16"    | 1/2"   | 3/32" |
| GPQH-19     | #8-32  | 3/4"   | 5/16"    | 1/2"   | 3/32" |
| GPQH-20     | #8-32  | 1"     | 5/16"    | 1/2"   | 3/32" |
| GPQH-21     | #8-32  | 3/8"   | 3/8"     | 1/2"   | 1/8"  |
| GPQH-22     | #8-32  | 1/2"   | 3/8"     | 1/2"   | 1/8"  |
| GPQH-23     | #10-24 | 1/2"   | 5/16"    | 3/16"  | 3/32" |
| GPQH-24     | #10-24 | 3/4"   | 5/16"    | 3/16"  | 3/32" |
| GPQH-25     | #10-24 | 1"     | 5/16"    | 3/16"  | 3/32" |
| GPQH-26     | #10-24 | 1-1/4" | 5/16"    | 3/16"  | 3/32" |
| GPQH-27     | #10-24 | 1/2"   | 3/8"     | 1/2"   | 1/8"  |
| GPQH-28     | #10-24 | 3/4"   | 3/8"     | 1/2"   | 1/8"  |
| GPQH-29     | #10-24 | 1"     | 3/8"     | 1/2"   | 1/8"  |
| GPQH-30     | #10-24 | 1-1/4" | 3/8"     | 1/2"   | 1/8"  |
| GPQH-31     | #10-32 | 1/2"   | 5/16"    | 3/16"  | 3/32" |
| GPQH-32     | #10-32 | 3/4"   | 5/16"    | 3/16"  | 3/32" |
| GPQH-33     | #10-32 | 1"     | 5/16"    | 3/16"  | 3/32" |
| GPQH-34     | #10-32 | 1-1/4" | 5/16"    | 3/16"  | 3/32" |
| GPQH-35     | #10-32 | 1/2"   | 3/8"     | 1/2"   | 1/8"  |
| GPQH-36     | #10-32 | 3/4"   | 3/8"     | 1/2"   | 1/8"  |
| GPQH-37     | #10-32 | 1"     | 3/8"     | 1/2"   | 1/8"  |
| GPQH-38     | #10-32 | 1-1/4" | 3/8"     | 1/2"   | 1/8"  |