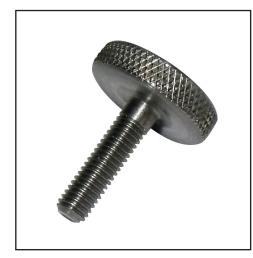

## **FASTENERS** Plain Head Thumb Screw

GPQ

| Part Number      |                  |        |                  |                  |                |
|------------------|------------------|--------|------------------|------------------|----------------|
| 303<br>Stainless | 416<br>Stainless | Thread | Thread<br>Length | Head<br>Diameter | Head<br>Height |
| GPQ-1-3          | GPQ-1            | #4-40  | 3/8"             | 1/4"             | 1/8"           |
| GPQ-4-3          |                  | #4-40  | 3/8"             | 3/8"             | 1/8"           |
| GPQ-2-3          |                  | #4-40  | 1/2"             | 1/4"             | 1/2"           |
| GPQ-5-3          | GPQ-5            | #4-40  | 1/2"             | 3/8"             | 1/8"           |
| GPQ-3-3          |                  | #4-40  | 3/4"             | 1/4"             | 1/2"           |
|                  | GPQ-4            | #4-40  | 1-3/8"           | 3/8"             | 1/8"           |
| GPQ-9-3          | GPQ-9            | #6-32  | 3/8"             | 3/8"             | 1/8"           |
| GPQ-6-3          |                  | #6-32  | 1/2"             | 1/4"             | 1/2"           |
| GPQ-10-3         | GPQ-10           | #6-32  | 1/2"             | 3/8"             | 1/8"           |
| GPQ-7-3          |                  | #6-32  | 3/4"             | 1/4"             | 1/2"           |
| GPQ-8-3          |                  | #6-32  | 1"               | 1/4"             | 1/2"           |
| GPQ-14-3         | GPQ-14           | #8-32  | 3/8"             | 3/8"             | 1/8"           |
| GPQ-11-3         |                  | #8-32  | 1/2"             | 1/4"             | 1/2"           |
| GPQ-15-3         | GPQ-15           | #8-32  | 1/2"             | 3/8"             | 1/8"           |
| GPQ-12-3         |                  | #8-32  | 3/4"             | 1/4"             | 1/2"           |
| GPQ-13-3         |                  | #8-32  | 1"               | 1/4"             | 1/2"           |
| GPQ-16-3         | GPQ-16           | #10-24 | 1/2"             | 3/8"             | 3/16"          |
| GPQ-21-3         | GPQ-21           | #10-24 | 1/2"             | 1/2"             | 3/16"          |
| GPQ-17-3         | GPQ-17           | #10-24 | 3/4"             | 3/8"             | 3/16"          |
| GPQ-20-3         | GPQ-20           | #10-24 | 3/4"             | 1/2"             | 3/16"          |
| GPQ-24-3         | GPQ-24           | #10-24 | 3/4"             | 3/4"             | 3/16"          |
| GPQ-18-3         | GPQ-18           | #10-24 | 1"               | 3/8"             | 3/16"          |
| GPQ-25-3         | GPQ-25           | #10-24 | 1"               | 3/4"             | 3/16"          |
| GPQ-23-3         | GPQ-23           | #10-24 | 1-1/2"           | 1/2"             | 3/16"          |
| GPQ-27-3         | GPQ-27           | #10-24 | 1-1/2"           | 3/4"             | 3/16"          |
| GPQ-19-3         | GPQ-19           | #10-24 | 1-1/4"           | 3/8"             | 3/16"          |
| GPQ-22-3         | GPQ-22           | #10-24 | 1-1/4"           | 1/2"             | 3/16"          |
| GPQ-26-3         | GPQ-26           | #10-24 | 1-1/4"           | 3/4"             | 3/16"          |