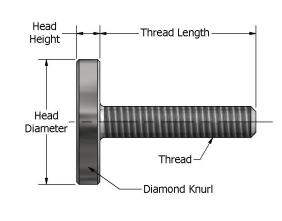

## **FASTENERS** Plain Head Thumb Screw

GPQ

| Part Number      |                  |        |                  |                  |                |
|------------------|------------------|--------|------------------|------------------|----------------|
| 303<br>Stainless | 416<br>Stainless | Thread | Thread<br>Length | Head<br>Diameter | Head<br>Height |
| GPQ-1-3          | GPQ-1            | #4-40  | 3/8"             | 1/4"             | 1/8"           |
| GPQ-4-3          |                  | #4-40  | 3/8"             | 3/8"             | 1/8"           |
| GPQ-2-3          |                  | #4-40  | 1/2"             | 1/4"             | 1/2"           |
| GPQ-5-3          | GPQ-5            | #4-40  | 1/2"             | 3/8"             | 1/8"           |
| GPQ-3-3          |                  | #4-40  | 3/4"             | 1/4"             | 1/2"           |
|                  | GPQ-4            | #4-40  | 1-3/8"           | 3/8"             | 1/8"           |
| GPQ-9-3          | GPQ-9            | #6-32  | 3/8"             | 3/8"             | 1/8"           |
| GPQ-6-3          |                  | #6-32  | 1/2"             | 1/4"             | 1/2"           |
| GPQ-10-3         | GPQ-10           | #6-32  | 1/2"             | 3/8"             | 1/8"           |
| GPQ-7-3          |                  | #6-32  | 3/4"             | 1/4"             | 1/2"           |
| GPQ-8-3          |                  | #6-32  | 1"               | 1/4"             | 1/2"           |
| GPQ-14-3         | GPQ-14           | #8-32  | 3/8"             | 3/8"             | 1/8"           |
| GPQ-11-3         |                  | #8-32  | 1/2"             | 1/4"             | 1/2"           |
| GPQ-15-3         | GPQ-15           | #8-32  | 1/2"             | 3/8"             | 1/8"           |
| GPQ-12-3         |                  | #8-32  | 3/4"             | 1/4"             | 1/2"           |
| GPQ-13-3         |                  | #8-32  | 1"               | 1/4"             | 1/2"           |
| GPQ-16-3         | GPQ-16           | #10-24 | 1/2"             | 3/8"             | 3/16"          |
| GPQ-21-3         | GPQ-21           | #10-24 | 1/2"             | 1/2"             | 3/16"          |
| GPQ-17-3         | GPQ-17           | #10-24 | 3/4"             | 3/8"             | 3/16"          |
| GPQ-20-3         | GPQ-20           | #10-24 | 3/4"             | 1/2"             | 3/16"          |
| GPQ-24-3         | GPQ-24           | #10-24 | 3/4"             | 3/4"             | 3/16"          |
| GPQ-18-3         | GPQ-18           | #10-24 | 1"               | 3/8"             | 3/16"          |
| GPQ-25-3         | GPQ-25           | #10-24 | 1"               | 3/4"             | 3/16"          |
| GPQ-23-3         | GPQ-23           | #10-24 | 1-1/2"           | 1/2"             | 3/16"          |
| GPQ-27-3         | GPQ-27           | #10-24 | 1-1/2"           | 3/4"             | 3/16"          |
| GPQ-19-3         | GPQ-19           | #10-24 | 1-1/4"           | 3/8"             | 3/16"          |
| GPQ-22-3         | GPQ-22           | #10-24 | 1-1/4"           | 1/2"             | 3/16"          |
| GPQ-26-3         | GPQ-26           | #10-24 | 1-1/4"           | 3/4"             | 3/16"          |