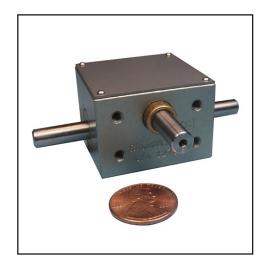

## GEARBOXES Miniature Right Angle Ratios 5:1, 10:1, 20:1

RW3 RW4

| Part<br>Number | Ratio | Output<br>Shaft Dia. |
|----------------|-------|----------------------|
| RW3-5          | 5:1   | 0.1873               |
| RW3-10         | 10:1  | 0.1873               |
| RW3-20         | 20:1  | 0.1873               |
| RW4-5          | 5:1   | 0.2497               |
| RW4-10         | 10:1  | 0.2497               |
| RW4-20         | 20:1  | 0.2497               |

## **TECHNICAL FEATURES**

Torque - 12.5 in\*lb Ratios - 5:1, 10:1, 20:1 Speed to 3000 rpm

Size: 1.5" x 1.5" x 1.08" Max. backlash - 2°

Single piece input shaft and worm

Hardened steel output gear Single output upon request Breakaway torque 12 in\*oz

## **MECHANICAL**

Machined aluminum housing Bearings - oil impregnated bronze Weight - 0.25 lb

Made in America on American CNC Machines

📥 www.ondrivesus.com