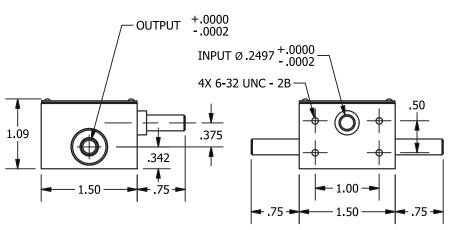

## GEARBOXES Miniature Right Angle Ratios 5:1, 10:1, 20:1

RW3 RW4

| Part<br>Number | Ratio | Output<br>Shaft Dia. |
|----------------|-------|----------------------|
| RW3-5          | 5:1   | 0.1873               |
| RW3-10         | 10:1  | 0.1873               |
| RW3-20         | 20:1  | 0.1873               |
| RW4-5          | 5:1   | 0.2497               |
| RW4-10         | 10:1  | 0.2497               |
| RW4-20         | 20:1  | 0.2497               |

## **TECHNICAL FEATURES**

Torque - 12.5 in\*lb Ratios - 5:1, 10:1, 20:1 Speed to 3000 rpm

Size: 1.5" x 1.5" x 1.08" Max. backlash - 2°

Single piece input shaft and worm

Hardened steel output gear Single output upon request Breakaway torque 12 in\*oz