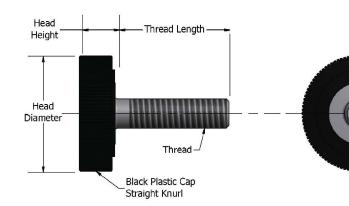

## **FASTENERS** Plastic Round Head Thumb Screw 18-8 Stainless Screw

| 18-8 Stainless<br>Part Number | Thread<br>Length | Head<br>Diameter | Head<br>Height | Thread | 18-8 Stainless<br>Part Number | Thread<br>Length | Head<br>Diameter | Head<br>Height | Thread  |
|-------------------------------|------------------|------------------|----------------|--------|-------------------------------|------------------|------------------|----------------|---------|
| QC-1                          | 1/4"             | 5/16"            | 11/64"         | #4-40  | QC-21                         | 3/8"             | 5/8"             | 1/4"           | #10-32  |
| QC-2                          | 5/16"            | 5/16"            | 11/64"         | #4-40  | QC-22                         | 1/2"             | 5/8"             | 1/4"           | #10-32  |
| QC-3                          | 3/8"             | 5/16"            | 11/64"         | #4-40  | QC-23                         | 5/8"             | 5/8"             | 1/4"           | #10-32  |
| QC-4                          | 1/2"             | 5/16"            | 11/64"         | #4-40  | QC-24                         | 3/4"             | 5/8"             | 1/4"           | #10-32  |
| QC-5                          | 5/8"             | 5/16"            | 11/64"         | #4-40  | QC-50                         | 7/8"             | 5/8"             | 1/4"           | #10-32  |
| QC-36                         | 3/4"             | 5/16"            | 11/64"         | #4-40  | QC-25                         | 1"               | 5/8"             | 1/4"           | #10-32  |
| QC-44                         | 1"               | 5/16"            | 11/64"         | #4-40  | QC-51                         | 1-1/2"           | 5/8"             | 1/4"           | #10-32  |
|                               |                  |                  |                |        |                               |                  |                  |                |         |
| QC-37                         | 1/4"             | 3/8"             | 3/16"          | #6-32  | QC-26                         | 3/8"             | 3/4"             | 5/16"          | #1/4-20 |
| QC-6                          | 5/16"            | 3/8"             | 3/16"          | #6-32  | QC-27                         | 1/2"             | 3/4"             | 5/16"          | #1/4-20 |
| QC-7                          | 3/8"             | 3/8"             | 3/16"          | #6-32  | QC-28                         | 5/8"             | 3/4"             | 5/16"          | #1/4-20 |
| QC-8                          | 1/2"             | 3/8"             | 3/16"          | #6-32  | QC-29                         | 3/4"             | 3/4"             | 5/16"          | #1/4-20 |
| QC-9                          | 5/8"             | 3/8"             | 3/16"          | #6-32  | QC-52                         | 7/8"             | 3/4"             | 5/16"          | #1/4-20 |
| QC-10                         | 3/4"             | 3/8"             | 3/16"          | #6-32  | QC-30                         | 1"               | 3/4"             | 5/16"          | #1/4-20 |
| QC-46                         | 7/8"             | 3/8"             | 3/16"          | #6-32  | QC-38                         | 1-1/4"           | 3/4"             | 5/16"          | #1/4-20 |
|                               |                  |                  |                |        | QC-42                         | 1-1/2"           | 3/4"             | 5/16"          | #1/4-20 |
| QC-43                         | 3/16"            | 1/2"             | 7/32"          | #8-32  | QC-54                         | 1-3/4"           | 3/4"             | 5/16"          | #1/4-20 |
| QC-45                         | 1/4"             | 1/2"             | 7/32"          | #8-32  | QC-41                         | 2"               | 3/4"             | 5/16"          | #1/4-20 |
| QC-11                         | 3/8"             | 1/2"             | 7/32"          | #8-32  |                               |                  |                  |                |         |
| QC-12                         | 1/2"             | 1/2"             | 7/32"          | #8-32  | QC-55                         | 3/8"             | 3/4"             | 5/16"          | #1/4-28 |
| QC-13                         | 5/8"             | 1/2"             | 7/32"          | #8-32  | QC-56                         | 1/2"             | 3/4"             | 5/16"          | #1/4-28 |
| QC-14                         | 3/4"             | 1/2"             | 7/32"          | #8-32  | QC-57                         | 5/8"             | 3/4"             | 5/16"          | #1/4-28 |
| QC-47                         | 7/8"             | 1/2"             | 7/32"          | #8-32  | QC-58                         | 3/4"             | 3/4"             | 5/16"          | #1/4-28 |
| QC-15                         | 1"               | 1/2"             | 7/32"          | #8-32  | QC-59                         | 7/8"             | 3/4"             | 5/16"          | #1/4-28 |
|                               |                  |                  |                |        | QC-60                         | 1"               | 3/4"             | 5/16"          | #1/4-28 |
| QC-16                         | 3/8"             | 5/8"             | 1/4"           | #10-24 | QC-61                         | 1-1/4"           | 3/4"             | 5/16"          | #1/4-28 |
| QC-17                         | 1/2"             | 5/8"             | 1/4"           | #10-24 | QC-53                         | 1-1/2"           | 3/4"             | 5/16"          | #1/4-28 |
| QC-18                         | 5/8"             | 5/8"             | 1/4"           | #10-24 |                               |                  |                  |                |         |
| QC-19                         | 3/4"             | 5/8"             | 1/4"           | #10-24 | QC-31                         | 3/8"             | 1"               | 5/16"          | #1/4-20 |
| QC-48                         | 7/8"             | 5/8"             | 1/4"           | #10-24 | QC-32                         | 1/2"             | 1"               | 5/16"          | #1/4-20 |
| QC-20                         | 1"               | 5/8"             | 1/4"           | #10-24 | QC-33                         | 5/8"             | 1"               | 5/16"          | #1/4-20 |
| QC-62                         | 1-1/2"           | 5/8"             | 1/4"           | #10-24 | QC-34                         | 3/4"             | 1"               | 5/16"          | #1/4-20 |
|                               |                  |                  |                |        | QC-35                         | 1"               | 1"               | 5/16"          | #1/4-20 |
|                               |                  |                  |                |        | QC-39                         | 1-1/4"           | 1"               | 5/16"          | #1/4-20 |
|                               |                  |                  |                |        |                               |                  |                  |                |         |