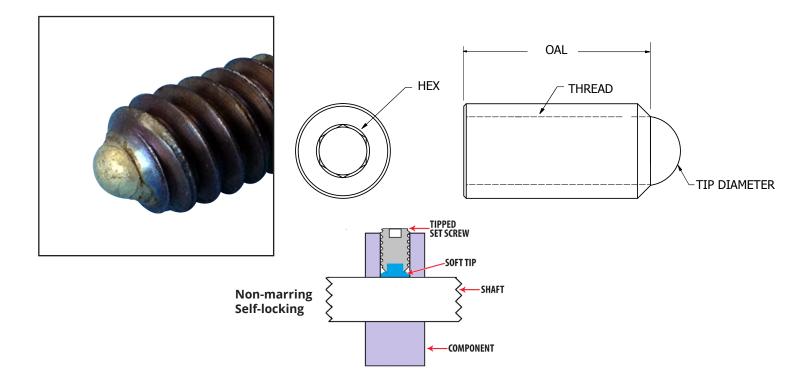

## FASTENERS

Silver Tipped Set Screws Hex Socket Head, Stainless Steel **STM** 

| Part<br>Number | Thread   | OAL    | Approx. Tip<br>Length | Part<br>Number | Thread    | OAL    | Approx. Tip<br>Length |
|----------------|----------|--------|-----------------------|----------------|-----------|--------|-----------------------|
| STM2-3         | M2 x 0.4 | 3.8mm  | 0.8mm                 | STM5-6         | M5 x 0.8  | 7.2mm  | 1.2mm                 |
| STM2-4         | M2 x 0.4 | 4.8mm  | 0.8mm                 | STM5-10        | M5 x 0.8  | 11.2mm | 1.2mm                 |
| STM2-5         | M2 x 0.4 | 5.8mm  | 0.8mm                 | STM5-14        | M5 x 0.8  | 15.2mm | 1.2mm                 |
| STM2-6         | M2 x 0.4 | 6.8mm  | 0.8mm                 | STM5-20        | M5 x 0.8  | 21.2mm | 1.2mm                 |
| STM3-3         | M3 x 0.5 | 3.8mm  | 0.8mm                 | STM6-6         | M6 x 1.0  | 7.6mm  | 1.6mm                 |
| STM3-4         | M3 x 0.5 | 4.8mm  | 0.8mm                 | STM6-10        | M6 x 1.0  | 11.6mm | 1.6mm                 |
| STM3-5         | M3 x 0.5 | 5.8mm  | 0.8mm                 | STM6-16        | M6 x 1.0  | 17.6mm | 1.6mm                 |
| STM3-6         | M3 x 0.5 | 6.8mm  | 0.8mm                 | STM6-25        | M6 x 1.0  | 26.6mm | 1.6mm                 |
| STM3-8         | M3 x 0.5 | 8.8mm  | 0.8mm                 | STM8-6         | M8 x 1.25 | 8.4mm  | 2.4mm                 |
| STM4-4         | M4 x 0.7 | 5.2mm  | 1.2mm                 | STM8-10        | M8 x 1.25 | 12.4mm | 2.4mm                 |
| STM4-6         | M4 x 0.7 | 7.2mm  | 1.2mm                 | STM8-16        | M8 x 1.25 | 18.4mm | 2.4mm                 |
| STM4-10        | M4 x 0.7 | 11.2mm | 1.2mm                 | STM8-25        | M8 x 1.25 | 27.4mm | 2.4mm                 |
| STM4-14        | M4 x 0.7 | 15.2mm | 1.2mm                 | STM10-12       | M10 x 1.5 | 14.4mm | 2.4mm                 |
|                |          |        |                       | STM10-20       | M10 x 1.5 | 22.4mm | 2.4mm                 |
|                |          |        |                       | STM10-30       | M10 x 1.5 | 32.4mm | 2.4mm                 |