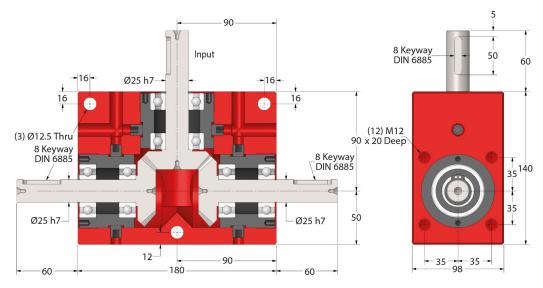

Weight: 8.762 kg approx. Output Backlash: ≈1°.

Max. Input Speed: 3,000 Rpm.

Greased for Life: Shell Gadus S2 V220AD 2.

Input/Output Key: KK8-7-50.

Testing in your application is necessary. You will need to assess duty cycles and confirm gearbox suitability with your own calculations. All figures listed are to be used for guidance only.