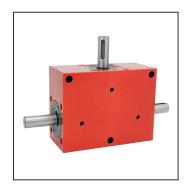

## **BLHM70**

## **GEARBOXES**

## Bevel Heavy Duty Gearbox - Counter Rotating Outputs Hardened Spiral Bevels 26 – 128 Nm 1:1 - 2:1

**BLHM70** 

| Part Number     |                      |                       |       |                           |
|-----------------|----------------------|-----------------------|-------|---------------------------|
| Standard<br>≈1° | Low Standard<br>≤30' | Red. Standard<br>≤10' | Ratio | Efficiency at<br>1000 RPM |
| BLHM70-1        | BLHM70-1A            | BLHM70-1AR            | 1:1   | 88%                       |
| BLHM70-2        | BLHM70-2A            | BLHM70-2AR            | 2:1   | 88%                       |