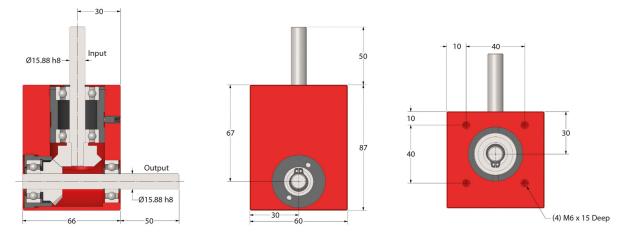

## **Bevel Tee Gearbox**

Right Angled Drive & Hardened Teeth 4 – 10 Nm 1:1

**BL18** 

| Part Number | Ratio        | Efficiency at 1000 Rpm |
|-------------|--------------|------------------------|
| BL18-XH-1   | 1:1 Hardened | 88%                    |

Weight: 1.3 kg Backlash: ≈1°. Max. Input Speed: 2,000 Rpm. Greased for Life: Shell Gadus S2 V220AD 2.

Testing in your application is necessary. You will need to assess duty cycles and confirm gearbox suitability with your own calculations. All figures listed are to be used for guidance only.