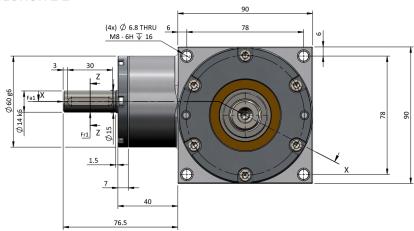

## **INPUT KEYWAY SECTION Z-Z**

**OUTPUT KEYWAYS SECTION Y-Y** 

| Part Number                     | Ratio | Efficiency<br>@1000<br>RPM | Nom. Output<br>Torque |
|---------------------------------|-------|----------------------------|-----------------------|
| Output Backlash<br>≤6' arc min. |       |                            |                       |
| HYSB-9-3                        | 3:1   | 96%                        | 40Nm                  |
| HYSB-9-5                        | 5:1   | 96%                        | 40Nm                  |
| HYSB-9-6                        | 6:1   | 96%                        | 35Nm                  |
| HYSB-9-8                        | 8:1   | 96%                        | 35Nm                  |
| HYSB-9-10                       | 10:1  | 96%                        | 30Nm                  |
| HYSB-9-12                       | 12:1  | 96%                        | 25Nm                  |
| HYSB-9-15                       | 15:1  | 96%                        | 20Nm                  |

Nom. Input Speed: 1,500 min-1 (r/min) Max. Input Speed: 5,500 min-1 (r/min)

**Mass:** 3.5 kg

Shaft Seals: Fluoro-Elastomer FPM ISO 1629 /FKM ASTM D141 H

Greased for Life: Klubersynth GH 6-220 ≈95°C Max. Operating Temp of Lube

Max. Input Radial Load: 500N. Max. Input Axial Load: 200N. Max. Output Radial Load: 2500N. Max. Output Axial Load: 1000N.

Self Locking Output: Subject to ratio and only applies in static condition. Amount of locking effect may vary due to manufacturing processes. Modifications and specials are available. Please contact Technical Sales department.