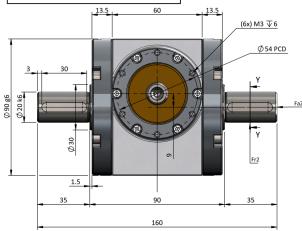

## **INPUT KEYWAY SECTION Z-Z**

**OUTPUT KEYWAYS SECTION Y-Y** 

| Part Number                     | Ratio | Efficiency<br>@1000<br>RPM | Nom. Output<br>Torque |
|---------------------------------|-------|----------------------------|-----------------------|
| Output Backlash<br>≤6' arc min. |       |                            |                       |
| HYSB-9-3                        | 3:1   | 96%                        | 40Nm                  |
| HYSB-9-5                        | 5:1   | 96%                        | 40Nm                  |
| HYSB-9-6                        | 6:1   | 96%                        | 35Nm                  |
| HYSB-9-8                        | 8:1   | 96%                        | 35Nm                  |
| HYSB-9-10                       | 10:1  | 96%                        | 30Nm                  |
| HYSB-9-12                       | 12:1  | 96%                        | 25Nm                  |
| HYSB-9-15                       | 15:1  | 96%                        | 20Nm                  |

Nom. Input Speed: 1,500 min-1 (r/min) Max. Input Speed: 5,500 min-1 (r/min)

**Mass:** 3.5 kg

Shaft Seals: Fluoro-Elastomer FPM ISO 1629 /FKM ASTM D141 H

Greased for Life: Klubersynth GH 6-220 ≈95°C Max. Operating Temp of Lube

Max. Input Radial Load: 500N. Max. Input Axial Load: 200N. Max. Output Radial Load: 2500N. Max. Output Axial Load: 1000N.

Self Locking Output: Subject to ratio and only applies in static condition. Amount of locking effect may vary due to manufacturing processes. Modifications and specials are available. Please contact Technical Sales department.