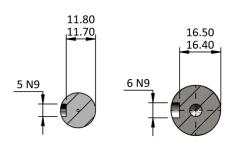

## **INPUT KEYWAY SECTION Z-Z**

**OUTPUT KEYWAYS SECTION Y-Y** 

| Part Number                     | Ratio | Efficiency<br>@1000<br>RPM | Nom. Output<br>Torque |
|---------------------------------|-------|----------------------------|-----------------------|
| Output Backlash<br>≤6' arc min. |       |                            |                       |
| HYSB-9-3                        | 3:1   | 96%                        | 40Nm                  |
| HYSB-9-5                        | 5:1   | 96%                        | 40Nm                  |
| HYSB-9-6                        | 6:1   | 96%                        | 35Nm                  |
| HYSB-9-8                        | 8:1   | 96%                        | 35Nm                  |
| HYSB-9-10                       | 10:1  | 96%                        | 30Nm                  |
| HYSB-9-12                       | 12:1  | 96%                        | 25Nm                  |
| HYSB-9-15                       | 15:1  | 96%                        | 20Nm                  |